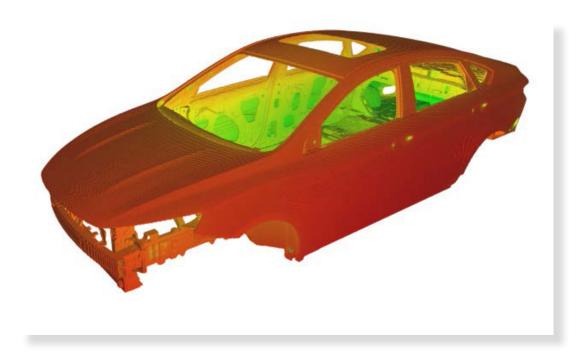

Rinse

Spray

Dip Paint

Liquid Carry Over

E-Coating

Oven

**PVC-Sealing** 

## main paintshop stages covered

Spray & Rinse

E-Coating

Air Bubble & Drainage

Spray Wax

Oven

**PVC Sealing** 

**ACCELERATE** 