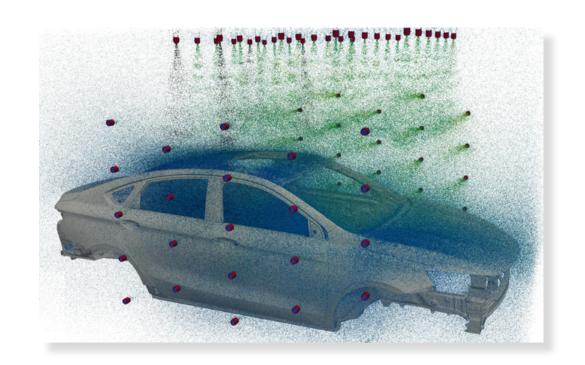

Rinse

Spray

Dip Paint

Liquid Carry Over

E-Coating

Oven

**PVC-Sealing** 

## main paintshop stages covered

Spray & Rinse

E-Coating

Air Bubble & Drainage

Spray Wax

Oven

**PVC Sealing** 

**ACCELERATE** 