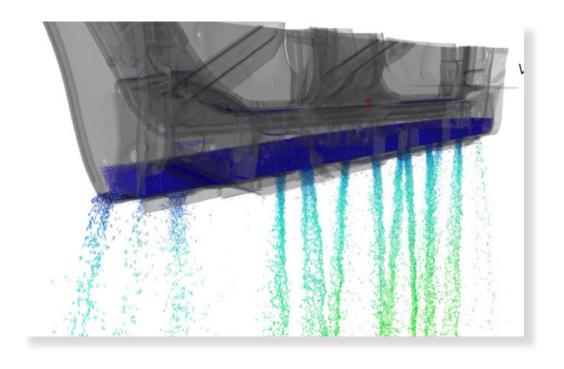

Rinse

Spray

Dip Paint

Liquid Carry Over

E-Coating

Oven

**PVC-Sealing** 

## main paintshop stages covered

Spray & Rinse

E-Coating

Air Bubble & Drainage

Spray Wax

Oven

**PVC Sealing** 

**ACCELERATE** 