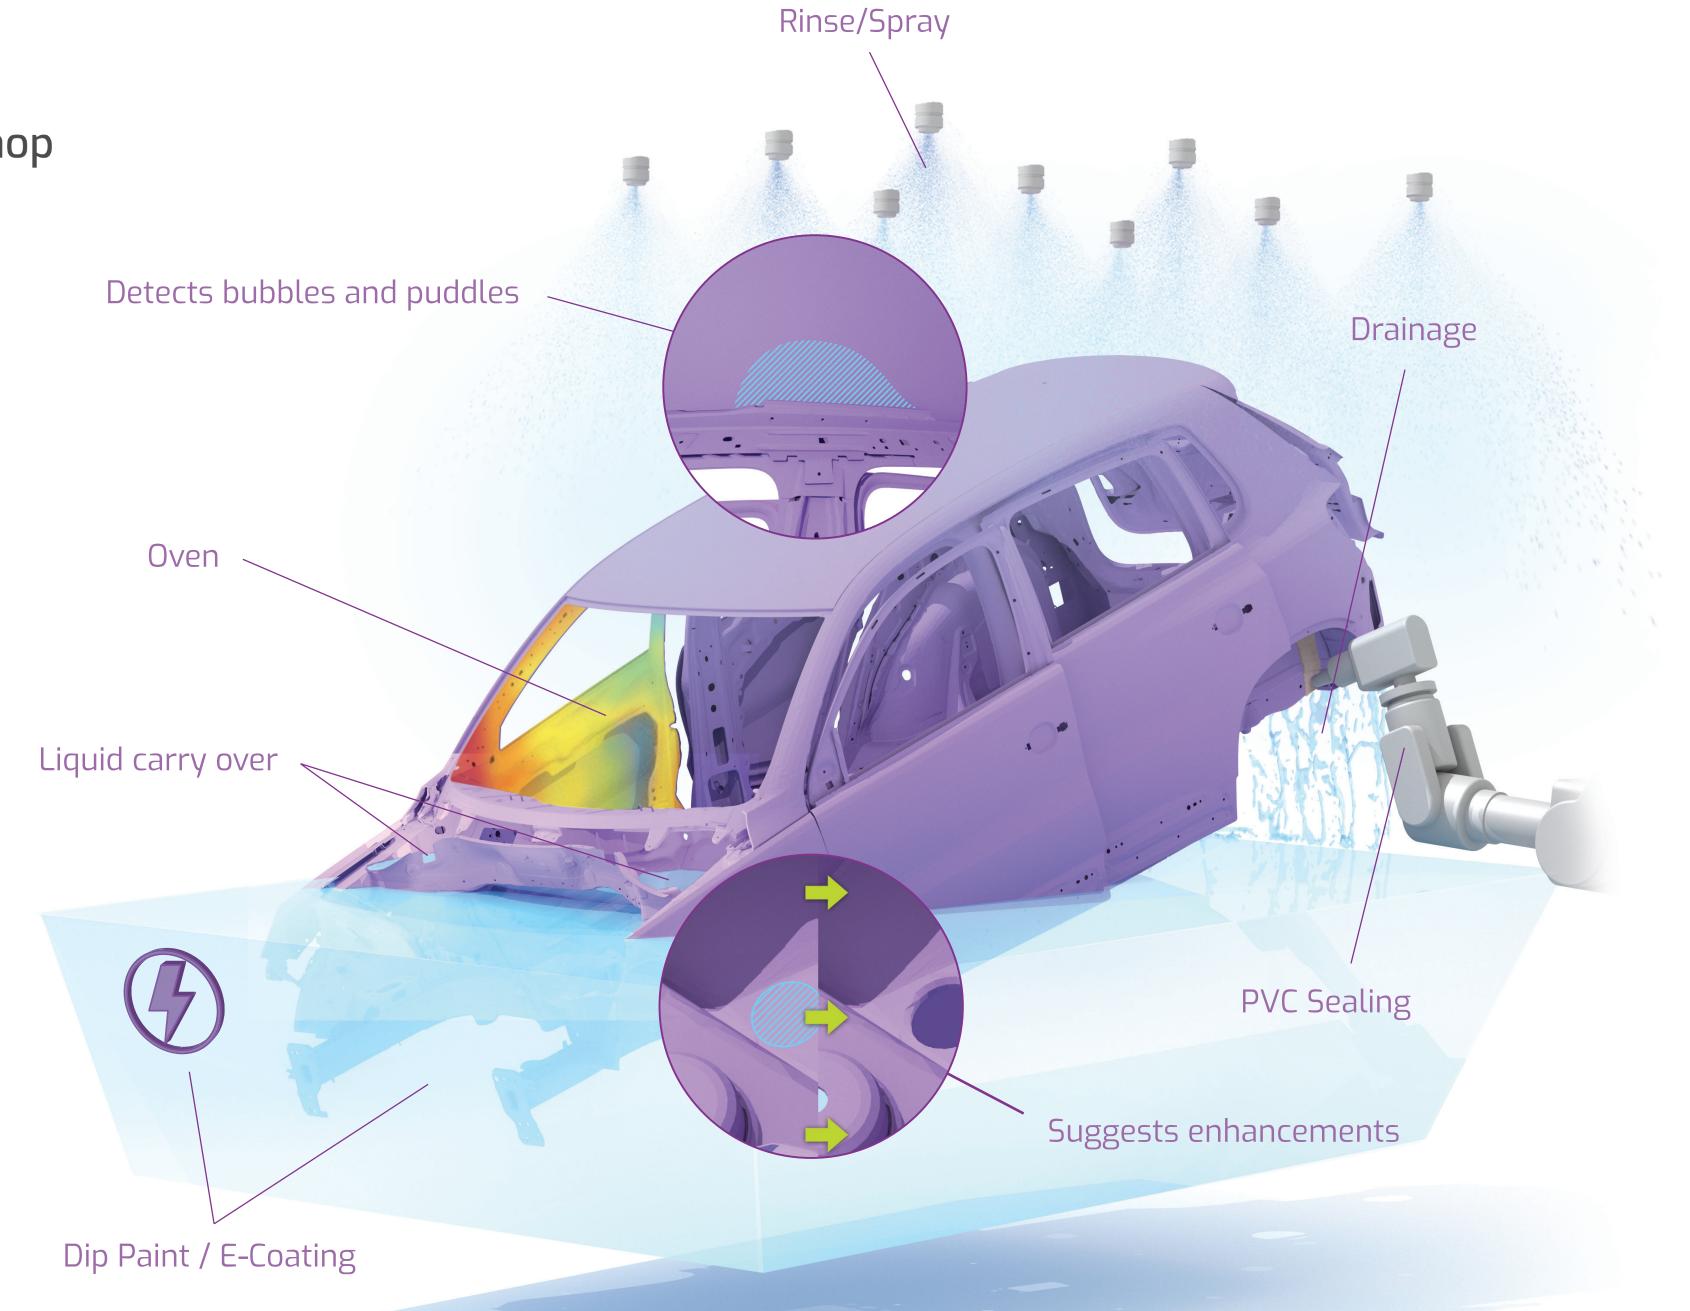

Rinse

Spray

Dip Paint

Liquid Carry Over

E-Coating

Oven

**PVC-Sealing** 

## main paintshop stages covered

Spray & Rinse

E-Coating

Air Bubble & Drainage

Spray Wax

Oven

**PVC Sealing** 

**ACCELERATE** 