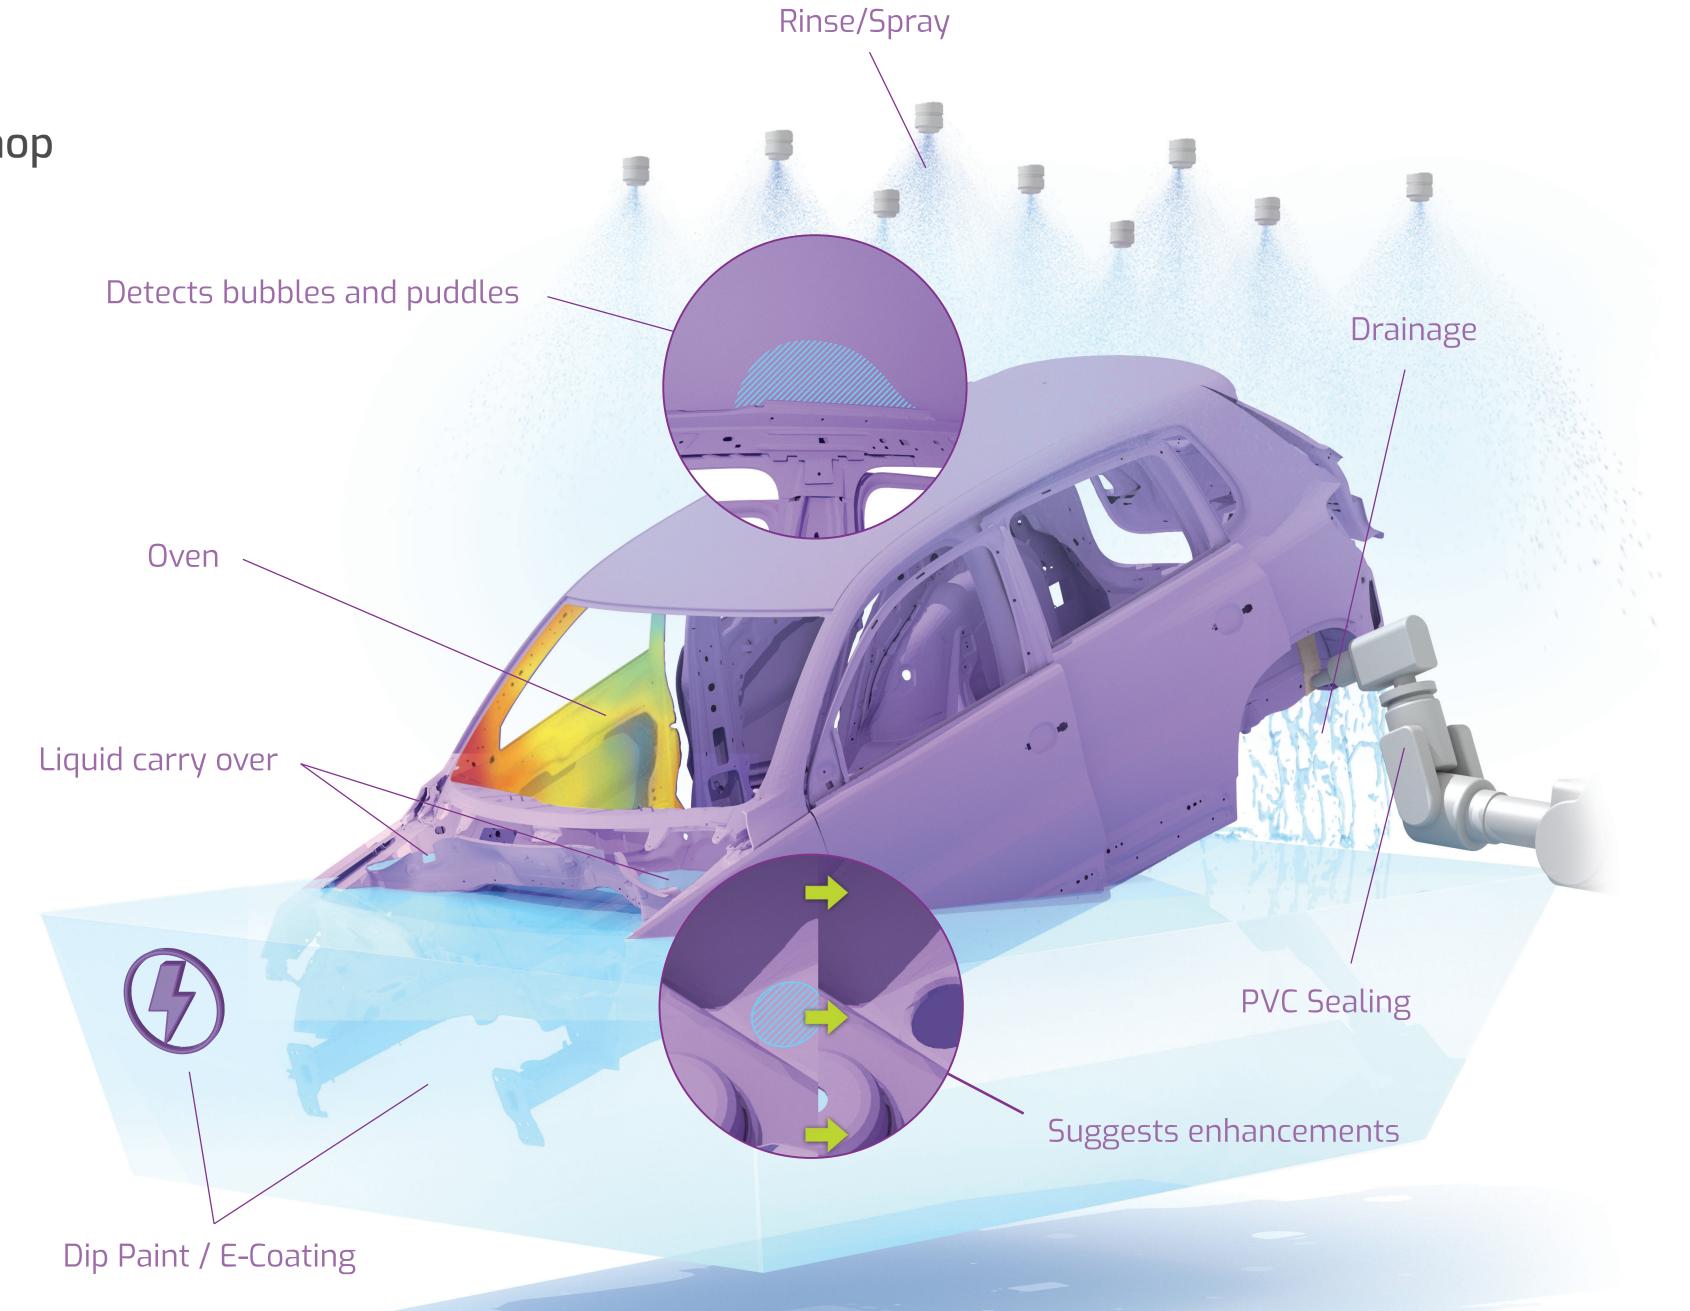

Rinse

Dip Paint

Liquid Carry Over

E-Coating

Oven

PVC-Sealing

## MAIN PAINT SHOP STAGES

Sealing

E-Coating

Oven

Spray Wax

Floodwax

Spray & Rinse

**ACCELERATE** 

- quick turnaround times thanks to extremely fast computations (RoDip BIW<12h)</p>
- enables optimization during design phase to reduce costly modifications later
- acceleratesTime-to-Market

- accurate simulation
  results reduce need
  for costly prototypes
  and tests
- quickly detects poorly painted areas to avoid corrosion and minimize warranty claims
- identifies remaining process defects and design problems