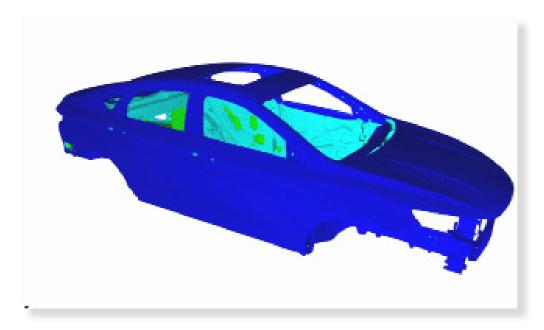

## MAIN PAINT SHOP STAGES

Sealing

E-Coating

Oven

Spray Wax

Floodwax

Spray & Rinse

**ACCELERATE** 